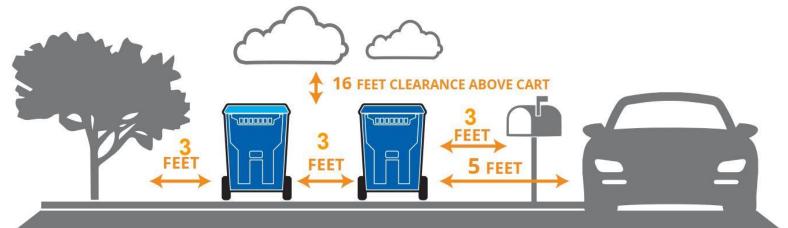

## EFFECTIVE SEPTEMBER 15, 2021 BEGIN PLACING TRASH AND RECYLING TOTERS <u>CURBSIDE</u>

See below for important placement information

Have the container at the curb by 6:00 am of your collection day.

Place containers one foot from the curb or edge of street.

Remember to place the arrows on the lid of the container toward the street and the handle toward your house with the lid closed.